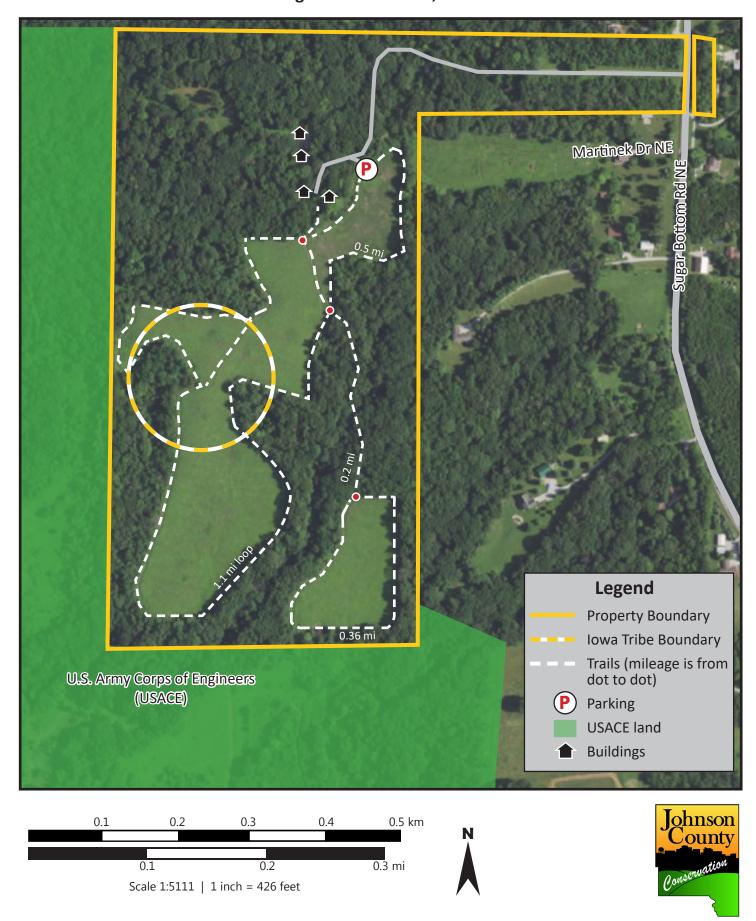

## **Two Horse Farm**

**Overview:** Two Horse Farm is an 83-acre park that features restored prairie and oak-hickory forest. The property is a former farm and several buildings on site remind the visitor of that history. A 7-acre circle in the center of the property was donated to the Iowa Tribe of Nebraska and Kansas. Sugar Bottom Recreation Area, owned and managed by the U.S. Army Corps of Engineers, surrounds the property on two sides, creating an extensive habitat corridor.

## Features:

- This property features 64 acres of oak-hickory forest, 15.5 acres of reconstructed prairie, and a 3.5-acre farmstead. The site includes 364 species of plants including at least 14 rare and notable species. Both the forest and prairies will continue to be restored and enhanced by JCC.
- Two miles of grassed trail wind around the prairie areas. Trails are for pedestrian use only.
- An 1890 farm house, thought to be an original Sears-Roebuck & Co. kit house, is still on the property, surrounded by English gardens. A restored 1913 barn, granary, and a corn crib are also on site.
- Raptor Advocacy Rehabilitation and Education (RARE), an organization devoted to raptors, is based out of the property, and raptor education programs may take place on the property for school groups and the general public.
- Seven acres of prairie was gifted to the Iowa Tribe of Kansas and Nebraska in 2022. This donation to the Iowa Tribe is historic - currently, the Iowa Tribe has no other land holdings in the state of Iowa.

## 2257 Sugar Bottom Rd NE Solon , IA 52333

## **Two Horse Farm** 2257 Sugar Bottom Rd NE, Solon IA 52333