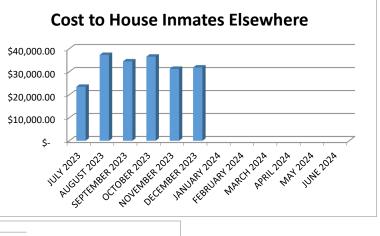

## **JOHNSON COUNTY JAIL STATS - FISCAL YEAR 2023-2024**

|                | MONTHLY AVERAGE PER DAY |           |          |         |           | COST TO          |
|----------------|-------------------------|-----------|----------|---------|-----------|------------------|
|                | INMATES                 | HOUSED    | ON ELEC. | TOTAL   | DAILY NEW | HOUSE            |
| MONTH          | IN J.C. JAIL            | ELSEWHERE | MONITOR  | INMATES | INTAKES   | <b>ELSEWHERE</b> |
| JULY 2023      | 60.10                   | 16.58     | 5.29     | 81.97   | 81.97     | \$ 23,450.00     |
| AUGUST 2023    | 57.42                   | 25.35     | 6.32     | 89.09   | 31.68     | \$ 37,310.00     |
| SEPTEMBER 2023 | 61.33                   | 25.33     | 5.90     | 92.56   | 14.37     | \$ 34,500.00     |
| OCTOBER 2023   | 62.97                   | 27.06     | 9.39     | 99.42   | 12.71     | \$ 36,550.00     |
| NOVEMBER 2023  | 52.70                   | 21.20     | 6.87     | 80.77   | 11.70     | \$ 31,250.00     |
| DECEMBER 2023  | 57.13                   | 20.35     | 7.39     | 84.87   | 11.10     | \$ 31,840.00     |
| JANUARY 2024   | 51.87                   | 15.71     | 6.42     | 74.00   | 9.71      |                  |
| FEBRUARY 2024  |                         |           |          |         |           |                  |
| MARCH 2024     |                         |           |          | -       |           |                  |
| APRIL 2024     |                         |           |          | -       |           |                  |
| MAY 2024       |                         |           |          | -       |           |                  |
| JUNE 2024      |                         |           |          | -       |           |                  |