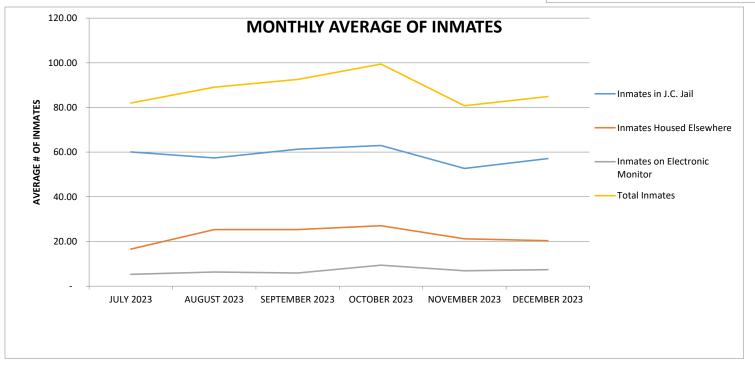

## **JOHNSON COUNTY JAIL STATS - FISCAL YEAR 2023-2024**

|                | MONTHLY AVERAGE PER DAY |           |          |         |           | COST TO          |
|----------------|-------------------------|-----------|----------|---------|-----------|------------------|
|                | INMATES                 | HOUSED    | ON ELEC. | TOTAL   | DAILY NEW | HOUSE            |
| MONTH          | IN J.C. JAIL            | ELSEWHERE | MONITOR  | INMATES | INTAKES   | <b>ELSEWHERE</b> |
| JULY 2023      | 60.10                   | 16.58     | 5.29     | 81.97   | 81.97     | \$ 23,450.00     |
| AUGUST 2023    | 57.42                   | 25.35     | 6.32     | 89.09   | 31.68     | \$ 37,310.00     |
| SEPTEMBER 2023 | 61.33                   | 25.33     | 5.90     | 92.56   | 14.37     | \$ 34,500.00     |
| OCTOBER 2023   | 62.97                   | 27.06     | 9.39     | 99.42   | 12.71     | \$ 36,550.00     |
| NOVEMBER 2023  | 52.70                   | 21.20     | 6.87     | 80.77   | 11.70     | \$ 31,250.00     |
| DECEMBER 2023  | 57.13                   | 20.35     | 7.39     | 84.87   | 11.10     | \$ 31,840.00     |
| JANUARY 2024   | 51.87                   | 15.71     | 6.42     | 74.00   | 9.71      |                  |
| FEBRUARY 2024  |                         |           |          |         |           |                  |
| MARCH 2024     |                         |           |          | -       |           |                  |
| APRIL 2024     |                         |           |          | -       |           |                  |
| MAY 2024       |                         |           |          | -       |           |                  |
| JUNE 2024      |                         |           |          | -       |           |                  |