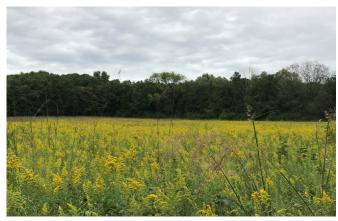

## Features:

- This property features 64 acres of oak-hickory forest, 15.5 acres of reconstructed prairie, and a 3.5-acre farmstead. The site includes 364 species of plants including at least 14 rare and notable species. Both the forest and prairies will continue to be restored and enhanced by JCC.
- Two miles of grassed trail wind around the prairie areas. Trails are for pedestrian use only.
- An 1890 farm house, thought to be an original Sears-Roebuck & Co. kit house, is still on the property, surrounded by English gardens. A restored 1913 barn, granary, and a corn crib are also on site.
- Raptor Advocacy Rehabilitation and Education (RARE), an organization devoted to raptors, is based out of the property, and raptor education programs may take place on the property for school groups and the general public.
- Seven acres of prairie was gifted to the Iowa Tribe of Kansas and Nebraska in 2022. This donation to the Iowa Tribe is historic - currently, the Iowa Tribe has no other land holdings in the state of Iowa.