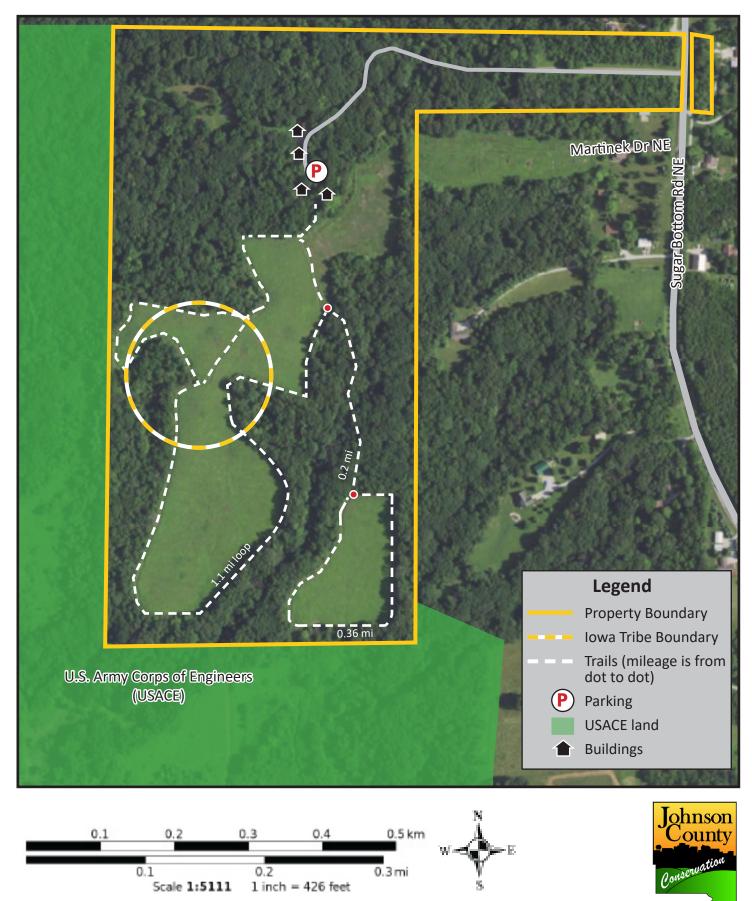

## **Two Horse Farm**

**Overview:** Two Horse Farm is an 83-acre park that features restored prairie and oak-hickory forest. The property is a former farm and several buildings on site remind the visitor of that history. A 7-acre circle in the center of the property was donated to the Iowa Tribe of Nebraska and Kansas. Sugar Bottom Recreation Area, owned and managed by the U.S. Army Corps of Engineers, surrounds the property on two sides, creating an extensive habitat corridor.

## Features:

- This property features 64 acres of oak-hickory forest, 15.5 acres of reconstructed prairie, and a 3.5-acre farmstead. The site includes 364 species of plants including at least 14 rare and notable species. Both the forest and prairies will continue to be restored and enhanced by JCC.
- Two miles of grassed trail wind around the prairie areas. Trails are for pedestrian use only.
- An 1890 farm house, thought to be an original Sears-Roebuck & Co. kit house, is still on the property, surrounded by English gardens. A restored 1913 barn, granary, and a corn crib are also on site.
- Raptor Advocacy Rehabilitation and Education (RARE), an organization devoted to raptors, is based out of the property, and raptor education programs may take place on the property for school groups and the general public.
- Seven acres of prairie was gifted to the Iowa Tribe of Kansas and Nebraska in 2022. This donation to the Iowa Tribe is historic - currently, the Iowa Tribe has no other land holdings in the state of Iowa.