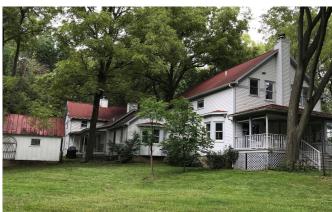

## Features:

- This property features 64 acres of oak-hickory forest, 15.5 acres of reconstructed prairie, and a 3.5-acre farmstead. The site includes 364 species of plants including at least 14 rare and notable species. Both the forest and prairies will continue to be restored and enhanced by JCC.
- Two miles of grassed trail wind around the prairie areas. Trails are for pedestrian use only.
- An 1890 farm house, thought to be an original Sears-Roebuck & Co. kit house, is still on the property, surrounded by English gardens. A restored 1913 barn, granary, and a corn crib are also on site.
- Raptor Advocacy Rehabilitation and Education (RARE), an organization devoted to raptors, is based out of the property, and raptor education programs may take place on the property for school groups and the general public.
- Seven acres of prairie was gifted to the Iowa Tribe of Kansas and Nebraska in 2022. This donation to the Iowa Tribe is historic - currently, the Iowa Tribe has no other land holdings in the state of Iowa.