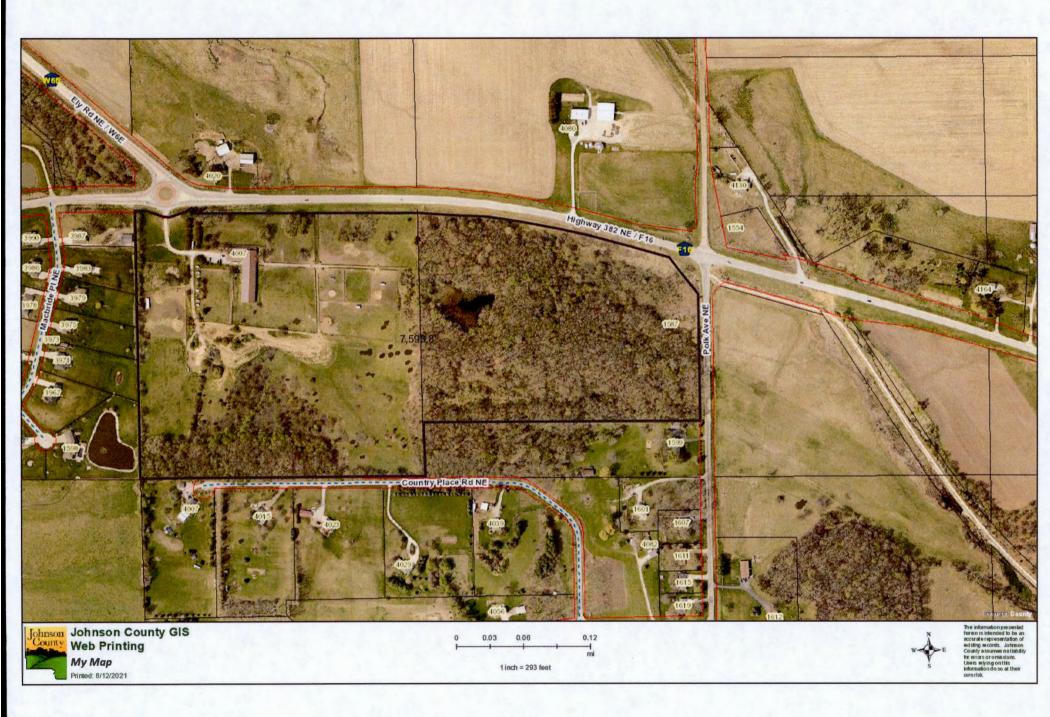

Re: Oak Meadow Subdivision – 4007 Highway 382 NE & 1587 Polk Ave NE

Dear Nate:

On behalf of our client, Oak Meadow LLC, we are filing an application for a preliminary plat of 65.63 acres of land. We are proposing 25 residential lots. This property is currently located within the Residential Future Growth Area in Johnson County. A rezoning application has been submitted to rezone the property to R from AG. The Johnson County Planning and Zoning Commission recommended approval for this rezoning on August 9th, 2021.

We are proposing to utilize the two paved accesses off Hwy 382 NE. Two cul-de-sac bulbs have been shown as we are unable to connect to Country Place Road NE which is a private Homeowners Association owned road and no access shall be allowed off of Polk Ave NE as to lessen impact to the sensitive woodlands.

The subdivision is currently within the FA3 Fringe area of Solon and has been designed to County standards of design, stormwater management, and sensitive areas per the existing 28E agreement. The properties northwest corner is approximately 3009 feet from the city limits of Solon. A plat, application for Fringe Area development, fee and Letter of Intent shall be submitted to Solon. Our understanding of the process is Solon will not move forward with review until such time as the County PDS staff inform the City Administrator of their receival of a complete application. Please let us know when this correspondence has taken place.