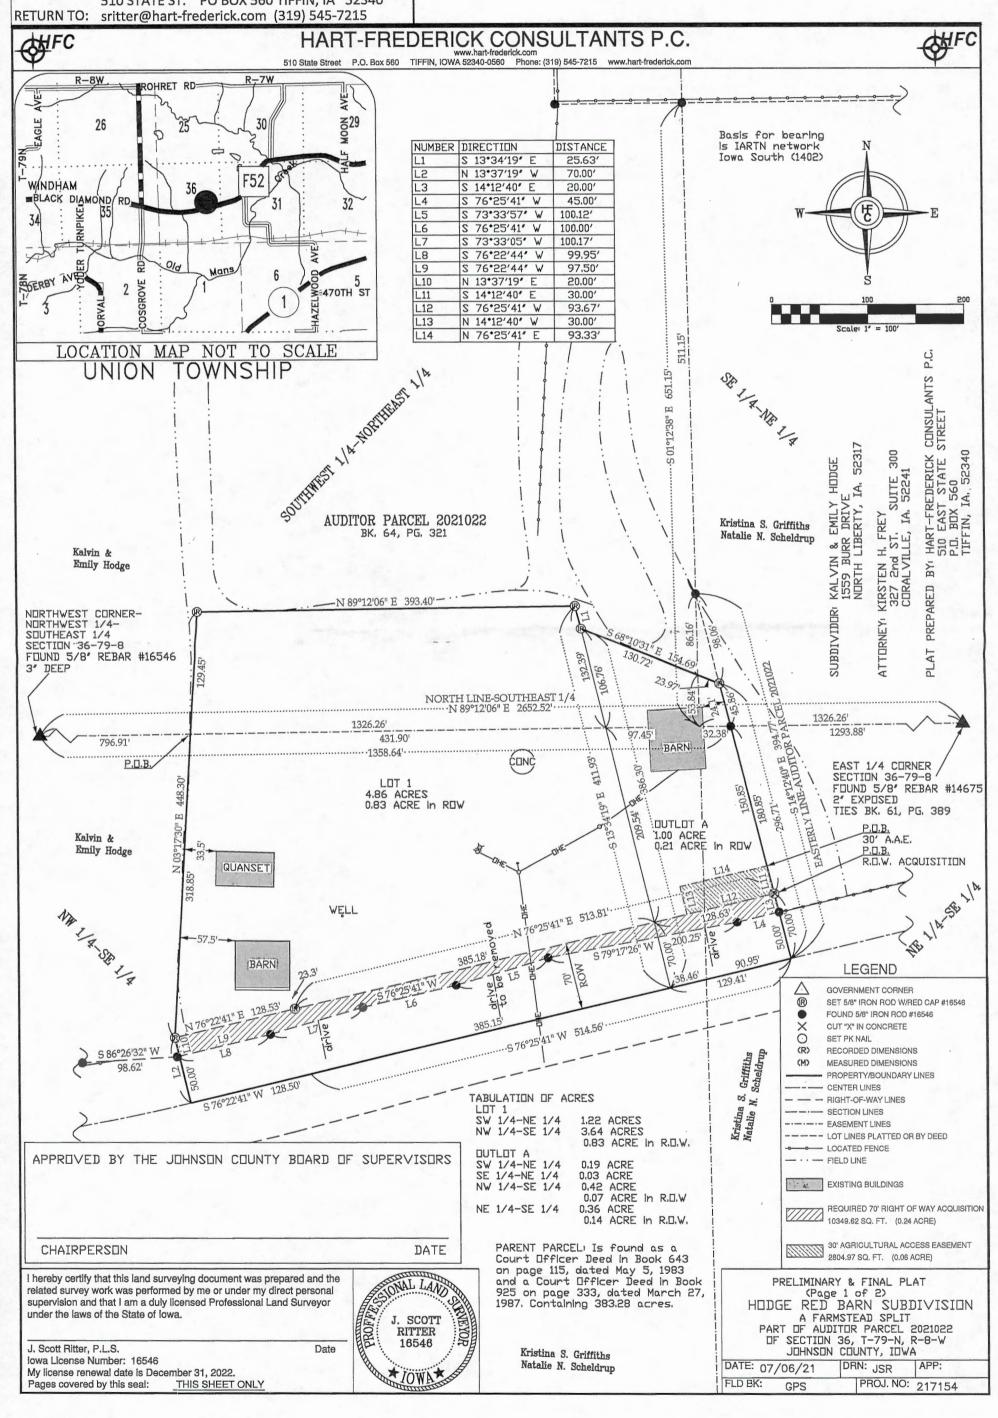

## INDEX LEGEND

LOCATION: NORTHEAST 1/4 & SOUTHEAST 1/4

SECTION 36, T-79-N, R-8-W

**REQUESTOR: KALVIN HODGE** PROPRIETOR: KALVIN & EMILY HODGE SURVEYOR: J. SCOTT RITTER, PLS #16546

HART-FREDERICK CONSULTANTS P.C. COMPANY: 510 STATE ST. PO BOX 560 TIFFIN, IA 52340

### HODGE RED BARN SUBDIVISION

Being a part of Auditor Parcel 2021022 as is recorded in Book 64 on page 321 in the office of the Johnson County Recorder, located in the South 1/2 of the Northeast 1/4 and the North 1/2 of the Southeast 1/4 of Section 36, Township 79 North, Range 8 West of the 5th P.M., Johnson County, Iowa and is more particularly

Commencing at the Northwest corner of the Northwest 1/4 of the Southeast 1/4 of Section 36, Township 79 North, Range 8 West; thence N 89°12′06″ E along the North line of the Southeast 1/4 of said Section 36, a distance of 796.91 feet to the Point of Beginning; thence N 03°17′30″ E, a distance of 129.45 feet; thence N 89°12′06″ E, a distance of 393.40 feet; thence S 13°34′19″ E, a distance of 25.63 feet; thence S 68°10′31″ E, a distance of 154.69 feet to a point on the Easterly line of Auditor Parcel 2021022 as is recorded in Book 64 on page 321 in the office of the Johnson County Recorder; thence S 14°12′40″ E along said Easterly line, a distance of 296.71 feet to a point on the centerline of Black Diamond Road SW; thence S 76°25′41″ W along said centerline, a distance of 514.56 feet; thence S 76°22′41″ W along said centerline, a distance of 128.50 feet; thence N 13°37′19″ W, a distance of 70.00 feet; thence N 03°17′30″ E, a distance of 318.85 feet to the Point of Beginning containing 5.86 acres of which 1.04 acres is county road right of way and being subject to all easements and restrictions of record.

#### RIGHT OF WAY ACQUISITION

Being a part of the North 1/2 of the Southeast 1/4 of Section 36, Township 79 North, Range 8 West of the 5th P.M., Johnson County, Iowa and is described as. Commencing at the Northwest corner of the Northwest 1/4 of the Southeast 1/4 of Section 36, Township 79 North, Range 8 West; thence N 89°12′06′ E along the North line of the Southeast 1/4 of said Section 36, a distance of 1358.64 feet to a point on the Easterly line of Auditor Parcel 2021022 as is recorded in Book 64 on page 321 in the office of the Johnson County Recorder; thence S 14°12′40″ E along said Easterly line, a distance of 180.85 feet to the Point of Beginning; thence continuing S 14°12′40″ E along said Easterly line, a distance of 20.00 feet to a point on the Northerly right of way line for Black Diamond Road SW; thence S 76°25′41″ W along said Northerly right of way line, a distance of 45.00 feet; thence S 79°17′26″ W along said Northerly right of way line, a distance of 100.12 feet; thence S 76°25′41″ W along said Northerly right of way line, a distance of 100.12 feet; thence S 76°25′41″ W along said Northerly right of way line, a distance of 100.17 feet; thence S 76°22′44″ W along said Northerly right of way line, a distance of 513.81 feet to the Point of Beginning containing 0.24 acre. Point of Beginning containing 0.24 acre.

### 30' AGRICULTURAL ACCESS EASEMENT

Being a part of the North 1/2 of the Southeast 1/4 of Section 36, Township 79 North, Range 8 West of the 5th P.M., Johnson County, Iowa and is described as. Commencing at the Northwest corner of the Northwest 1/4 of the Southeast 1/4 of Section 36, Township 79 North, Range 8 West; thence N 89°12′06″ E along the North line of the Southeast 1/4 of said Section 36, a distance of 1358.64 feet to a point on the Easterly line of Auditor Parcel 2021022 as is recorded in Book 64 on page 321 in the office of the Johnson County Recorder; thence S 14°12′40″ E along said Easterly line, a distance of 150.85 feet to the Point of Beginning; thence continuing S 14°12′40″ E along said Easterly line, a distance of 30.00 feet; thence S 76°25′41″ W, a distance of 93.67 feet; thence N 14°12′40″ W, a distance of 30.00 feet; thence N 76°25′41″ E, a distance of 93.33 feet to the Point of Beginning containing 0.06 acre.