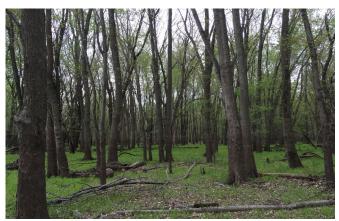

## Pechman Creek Delta SE Lone Tree, IA 52755

**Overview:** Pechman Creek Delta is a 380-acre property in southern Johnson County along the floodplain of the Iowa River. Water is abundant throughout the property. The Iowa River borders the property for 2.4 miles, and three tributaries, Pechman Creek, Otter Creek, and a small unnamed creek meander through the property before joining and draining into the Iowa River. Old oxbows found in the vast riparian forest on-site serve as ephemeral wetlands.

## Features:

- Pechman Creek Slough offers recreational opportunities for paddlers and anglers. The slough, a flat-water portion of Pechman Creek, is located 1/2 mile into the property along a pedestrian-only dirt path.
- Wildlife is abundant in this habitat corridor. The property is also open to hunting. A section of the eastern part of the property is restricted to youth pheasant hunting only.
- Hikers can enjoy a 3-mile grass path around the exterior of the farmed areas. Visitors can also hike through the vast forest areas, though there are no maintained trails.
- This site is undeveloped at this time. There are no publicaccess bathrooms or structures on-site. Other recreational features of the property include bird-watching, and nature study of the area's hydrology, wetland, and forest habitats.