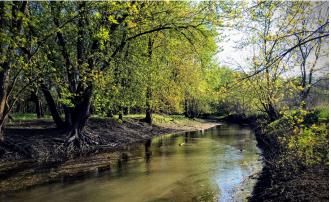

## Pechman Creek Delta SE Lone Tree, IA 52755

**Overview:** Pechman Creek Delta is a 380-acre property in southern Johnson County along the floodplain of the Iowa River. Water is abundant throughout the property. The Iowa River borders the property for 2.4 miles, and three tributaries, Pechman Creek, Otter Creek, and a small unnamed creek meander through the property before joining and draining into the Iowa River. Old oxbows found in the vast riparian forest on-site serve as ephemeral wetlands.

## Features:

- Pechman Creek Slough offers recreational opportunities for paddlers and anglers. The slough, a flat-water portion of Pechman Creek, is located 1/2 mile into the property along a pedestrian-only dirt path.
- Wildlife is abundant in this habitat corridor. The property is also open to hunting. A section of the eastern part of the property is restricted to youth pheasant hunting only.
- Hikers can enjoy a 3-mile grass path around the exterior of the farmed areas. Visitors can also hike through the vast forest areas, though there are no maintained trails.
- This site is undeveloped at this time. There are no publicaccess bathrooms or structures on-site. Other recreational features of the property include bird-watching, and nature study of the area's hydrology, wetland, and forest habitats.