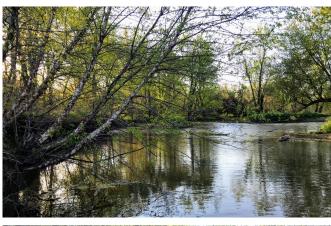

## Pechman Creek Delta SE Lone Tree, IA 52755

**Overview:** Pechman Creek Delta is a 380-acre property in southern Johnson County along the floodplain of the Iowa River. Water is abundant throughout the property. The Iowa River borders the property for 2.4 miles, and three tributaries, Pechman Creek, Otter Creek, and a small unnamed creek meander through the property before joining and draining into the Iowa River. Old oxbows found in the vast riparian forest on-site serve as ephemeral wetlands.

## Features:

- Pechman Creek Slough offers recreational opportunities for paddlers and anglers. The slough, a flat-water portion of Pechman Creek, is located 1/2 mile into the property along a pedestrian-only dirt path.
- Wildlife is abundant in this habitat corridor. The property is also open to hunting. A section of the eastern part of the property is restricted to youth pheasant hunting only.
- Hikers can enjoy a 3-mile grass path around the exterior of the farmed areas. Visitors can also hike through the vast forest areas, though there are no maintained trails.
- This site is undeveloped at this time. There are no publicaccess bathrooms or structures on-site. Other recreational features of the property include bird-watching, and nature study of the area's hydrology, wetland, and forest habitats.