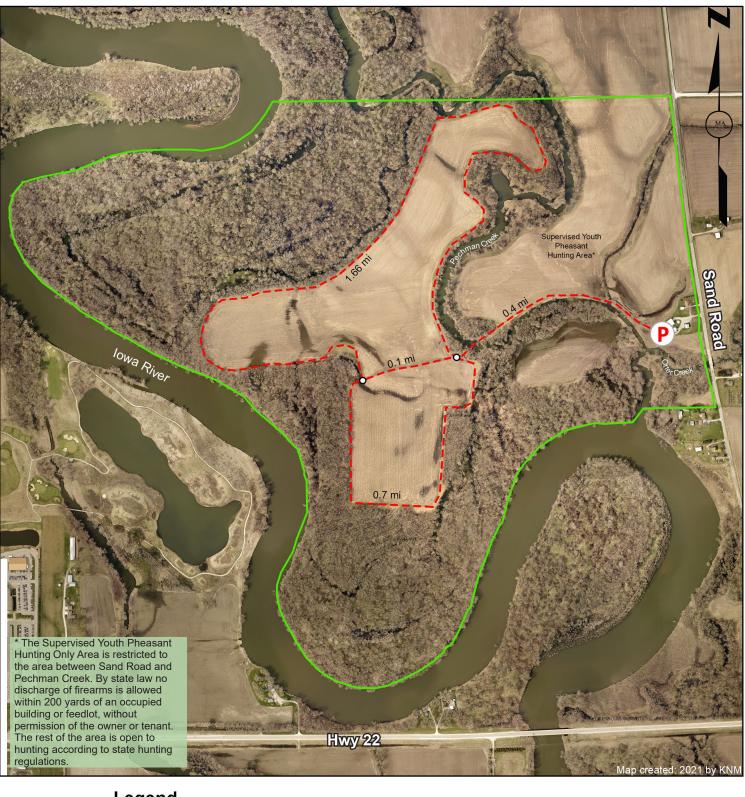

## Features:

- Pechman Creek Slough offers recreational opportunities for paddlers and anglers. The slough, a flat-water portion of Pechman Creek, is located 1/2 mile into the property along a pedestrian-only dirt path.
- Wildlife is abundant in this habitat corridor. The property is also open to hunting. A section of the eastern part of the property is restricted to youth pheasant hunting only.
- Hikers can enjoy a 3-mile grass path around the exterior of the farmed areas. Visitors can also hike through the vast forest areas, though there are no maintained trails.
- This site is undeveloped at this time. There are no publicaccess bathrooms or structures on-site. Other recreational features of the property include bird-watching, and nature study of the area's hydrology, wetland, and forest habitats.