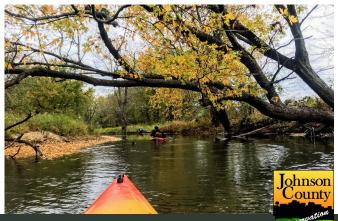

## Features:

- Pechman Creek Slough offers recreational opportunities for paddlers and anglers. The slough, a flat-water portion of Pechman Creek, is located 1/2 mile into the property along a pedestrian-only dirt path.
- Wildlife is abundant in this habitat corridor. The property is also open to hunting. A section of the eastern part of the property is restricted to youth pheasant hunting only.
- Hikers can enjoy a 3-mile grass path around the exterior of the farmed areas. Visitors can also hike through the vast forest areas, though there are no maintained trails.
- This site is undeveloped at this time. There are no publicaccess bathrooms or structures on-site. Other recreational features of the property include bird-watching, and nature study of the area's hydrology, wetland, and forest habitats.