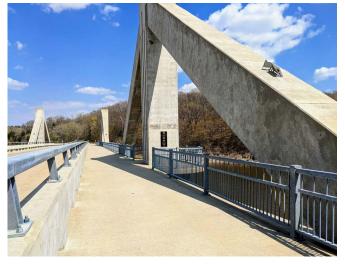

**North Liberty to Mehaffey Bridge:** This trail segment, called the Mehaffey Bridge Trail Segment, continues along Mehaffey Bridge Road to the scenic Mehaffey Bridge that spans the Coralville Reservoir. The northern terminus is at the eastern side of the bridge, near the entrance to the Sugar Bottom Recreation Area, a park that features a mountain bike trail network. This trail segment is maintained by Johnson County Conservation.