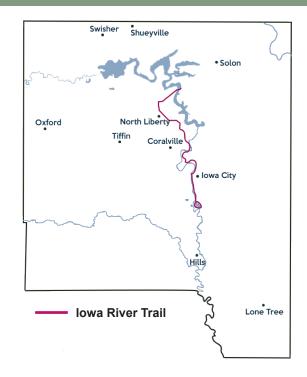

## **Iowa River Trail**

**Overview:** The Iowa River Trail is a 16-mile paved multi-use trail network that runs primarily along the Iowa River, connecting the communities of Iowa City, Coralville, and North Liberty. The southern terminus of the trail is Iowa City's Terry Trueblood Park, and the northern terminus is currently the east end of the Mehaffey Bridge over Coralville Lake. Johnson County Conservation manages six miles of the trail, including the 3.3-mile North Dubuque Street segment and the 2.3-mile Mehaffey Bridge segment.