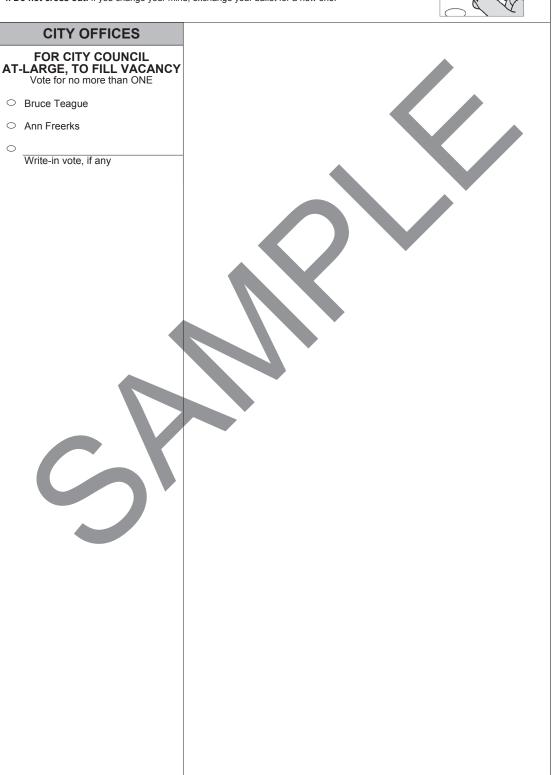

## **Official Ballot**

Official's Initials:

 $\Gamma$ 

L

2018 Iowa City Council Special Election

October 02, 2018
County of Johnson, State of Iowa
IC02, IC04, IC06, IC08, IC10, IC12, IC14, IC16,
IC18, IC20, IC22, IC24

**Ballot Style: 2** 

- 1. Voting Mark.To vote, completely fill in the oval next to your choice.
  2. Write-in Votes.To vote for a person whose name is not on the ballot, write the name on the write-in line below the list of candidates and completely fill in the oval next to it.
  3. Use only a black ballpoint pen to mark your ballot.
  4. Do not cross out. If you change your mind, exchange your ballot for a new one.