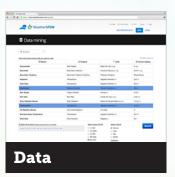

The station page is a web portal that serves live weather data and sky images collected from the WeatherSTEM Unit.

All data gathered by the sensors on the WeatherSTEM Unit are stored and can be mined in a variety of ways.