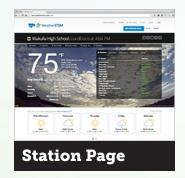

The station page is a web portal that serves live weather data and sky images collected from the WeatherSTEM Unit.

All data gathered by the sensors on the WeatherSTEM Unit are stored and can be mined in a variety of ways.