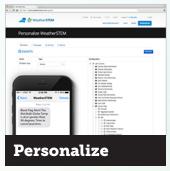

Personal accounts provide access to customizable weather notifications and alerts sent to a variety of devices.

A growing library of lessons and activities contains an integration of the data and sensors into STEM-based curriuculum.